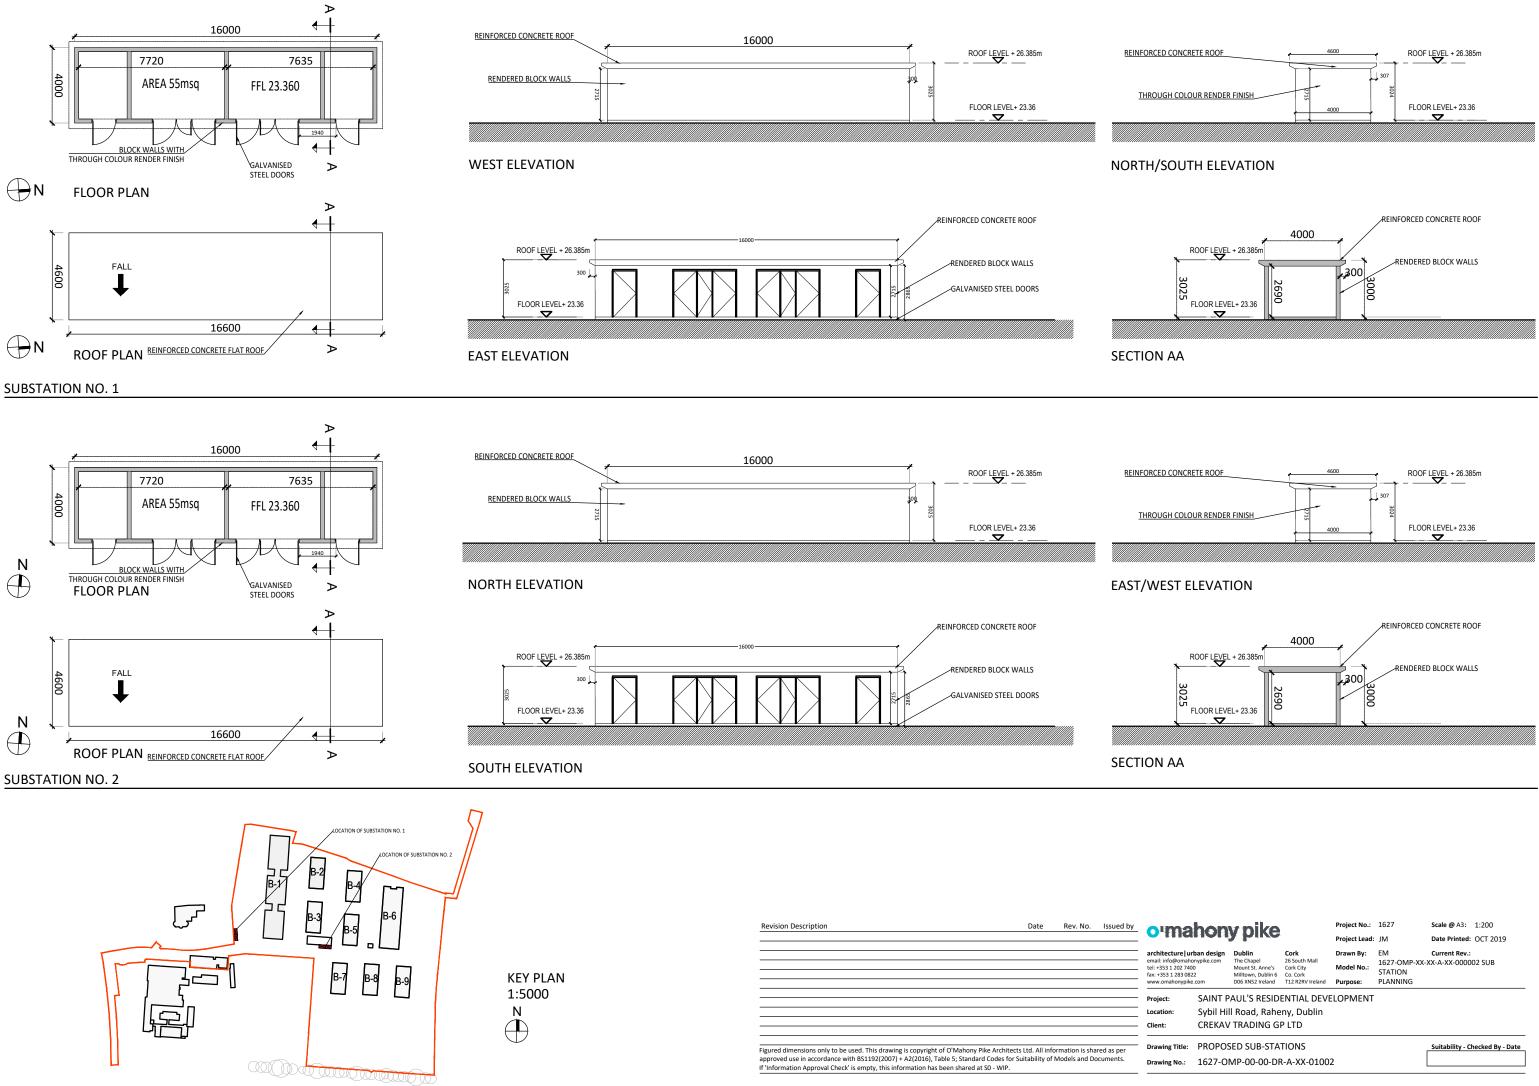

Figured dimensions only to be used. This drawing is copyright of O'Mahony Pike Architects Ltd. All information is shared as per approved use in accordance with BS1192(2007) + A2(2016), Table 5; Standard Codes for Suitability of Models and Documents. If 'Information Approval Check' is empty, this information has been shared at S0 - WIP.

Drawing

| nahony pike                                                                          |                                                                                                  |                                                                                    |                                                                    | Project No.:<br>Project Lead:       | 1627<br>JM                                 | Scale @ A3:<br>Date Printed:  |        |
|--------------------------------------------------------------------------------------|--------------------------------------------------------------------------------------------------|------------------------------------------------------------------------------------|--------------------------------------------------------------------|-------------------------------------|--------------------------------------------|-------------------------------|--------|
| ture   urban design<br>@omahonypike.com<br>1 202 7400<br>1 283 0822<br>ahonypike.com |                                                                                                  | Dublin<br>The Chapel<br>Mount St. Anne's<br>Milltown, Dublin 6<br>D06 XN52 Ireland | Cork<br>26 South Mall<br>Cork City<br>Co. Cork<br>T12 R2RV Ireland | Drawn By:<br>Model No.:<br>Purpose: | EM<br>1627-OMP-XX-><br>STATION<br>PLANNING | Current Rev.:<br>(X-A-XX-0000 | D2 SUB |
| 1:                                                                                   | SAINT PAUL'S RESIDENTIAL DEVELOPMENT<br>Sybil Hill Road, Raheny, Dublin<br>CREKAV TRADING GP LTD |                                                                                    |                                                                    |                                     |                                            |                               |        |
| g Title:<br>g No.:                                                                   | PROPOSED SUB-STATIONS  Suitability - Checked By - Date    1627-OMP-00-00-DR-A-XX-01002           |                                                                                    |                                                                    |                                     |                                            |                               |        |
|                                                                                      |                                                                                                  |                                                                                    |                                                                    |                                     |                                            |                               |        |